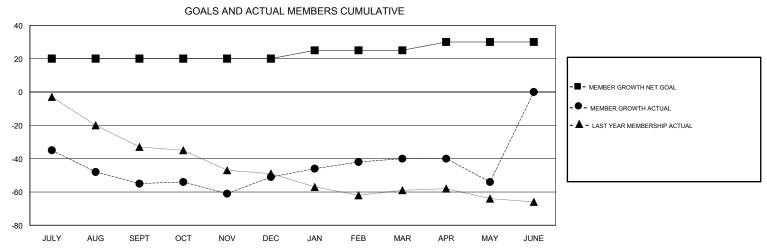

## District A 4

Results as of: 05/31/2018

36

22

5

0

JAN/FEB/MAR

APR/MAY/JUNE