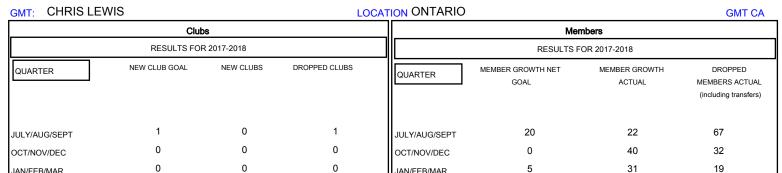

JAN/FEB/MAR

APR/MAY/JUNE

0

0

## District A 4

Results as of: 05/31/2018

36

22

5

0

JAN/FEB/MAR

APR/MAY/JUNE